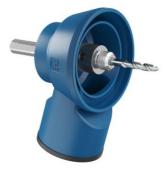

## Dust extraction for cavity wall cutters

- · Exclusively for PROFI or EXPERT cutter heads Ø 68 or Ø 74 mm
- · Vacuum cleaner hose attachments from Ø 31 36 mm
- · Including centring drill Ø 6 mm

| Article no:                               | 1088-50       |
|-------------------------------------------|---------------|
| EAN:                                      | 4013456580855 |
| Entry thread                              | 5/8" – 18 UNF |
| Entry thread drill holder hexagonal shank | 11 mm         |

The dust extraction system for cavity wall cutters effectively prevents the formation of dust when creating installation openings for installation boxes in drywalls or built-in luminaires in suspended ceilings.

- $\cdot\;$  Reduction of dust pollution on the construction site
- · Ideally suited for subsequent installation in existing buildings
- · System solution matched to the KAISER cavity wall cutters
- · For all electric drills with 13 mm chuck