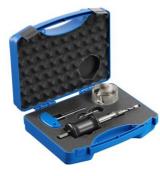

## Quick ejector set with PROFI cutter head Ø 68 mm, accessories

· including KAISER PROFI cutter head Ø 68 mm with adapter

• with centering drill Ø 6 mm

· Allen key 2.5 and 5 mm

| Article no:                               | 1083-80       |
|-------------------------------------------|---------------|
| EAN:                                      | 4013456588035 |
| Entry thread drill holder hexagonal shank | 11 mm         |

The quick ejector enables the drilled core to be ejected quickly and reliably using the safety push handle. The adapter allows different cutter heads to be mounted and easily changed depending on the application.