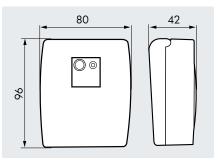

L 42 x W 80 x H 96 mm

resistant polycarbonate

made of high-quality and UV-

**Activation and deactivation** 

IP 🗆