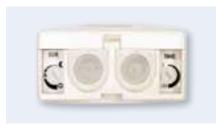

**■ TECHNICAL DATA** 

230 V~ ±10 %

IP54 / Class II / (€

-25°C to +50°C

2300 W,  $\cos \varphi = 1$ 1150 W,  $\cos \varphi = 0.5$ 

delay: 1 - 120 sec.

1 - 1000 Lux

Channel 1 (light control)

## *i* PRODUCT INFORMATION

- LUXOMAT® CdS-SM photocell for automatically switching lighting
- Light value and activation/deactivation delay may be set from the outside using the potentiometer
- LED setting aid (no delay)
- Activation and deactivation delay with self-learning deactivation-light value
- Integrated automatic function (10 Lux / 40 sec. activation / 120 sec. deactivation delay)
- Double cable inlet from underneath possible
- Large terminal compartment
- Wall and mast installation
- Clip for closing the housing
- Application examples: ideal for entrance areas, staircases, halls where permanent light is required