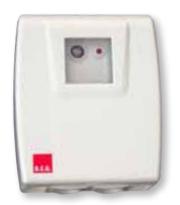

## LUXOMAT® CdS-SM

Double cable inlet

Base for mast installation (incl.)

## *i* PRODUCT INFORMATION

- LUXOMAT® CdS-SM photocell for automatically switching lighting
- Light value and activation/deactivation delay may be set from the outside using the potentiometer
- LED setting aid (no delay)
- Activation and deactivation delay with self-learning deactivation-light value
- Integrated automatic function (10 Lux / 40 sec. activation / 120 sec. deactivation delay)
- Double cable inlet from underneath possible
- Large terminal compartment
- Wall and mast installation
- Clip for closing the housing
- Application examples: ideal for entrance areas, staircases, halls where permanent light is required