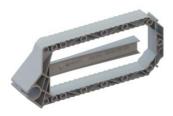

## **International products**

- · Facilitates attachment to the reinforcement
- · Fast, easy installation on rebar without support element before front formwork placed against it
- · Holding in place using the Prefix® installation technology leaves both hands free for securing with tying wire