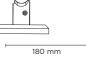

Ø 123 mm

Ø 125 mm

106004 SKY MEDIUM SPIKE

Ø 125 mm

180 mm

| light source      | light beam options | lumen<br>output (lm) | lumin. efficacy<br>(lm/w) |  |
|-------------------|--------------------|----------------------|---------------------------|--|
| 3000°K warm-white |                    |                      |                           |  |
| high-power led    | 30°                | 1.000                | 90.91                     |  |