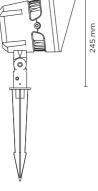

## **SKY MEDIUM**

Projector for outdoor installation on a façade/wall. Phospho-chromatised and polyester powder coated die-cast copper-free aluminium body, base and anti-glare visor, tempered safety glass, moulded silicone gasket and stainless steel screws. Built-in LED driver 220-240V 50-60Hz, with 9 CREE XP-E LED. IP66 rating.



Ø 123 mm

Ø 125 mm



106004 SKY MEDIUM SPIKE





Ø 125 mm

180 mm

| light source      | light beam options | lumen<br>output (lm) | lumin. efficacy<br>(lm/w) |  |
|-------------------|--------------------|----------------------|---------------------------|--|
| 3000°K warm-white |                    |                      |                           |  |
| high-power led    | 30°                | 1.000                | 90.91                     |  |

545 mm

## Finish color options:

Textured Grey RAL 9006



R

## **Technical features**



## **Technical data**

| Wattage      | 11 WATT                                                            |  |
|--------------|--------------------------------------------------------------------|--|
| IP Rating    | IP66                                                               |  |
| IK Rati