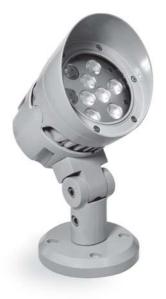

## **SKY MEDIUM**

Projector for outdoor installation on a façade/wall. Phospho-chromatised and polyester powder coated die-cast copper-free aluminium body, base and anti-glare visor, tempered safety glass, moulded silicone gasket and stainless steel screws. Built-in LED driver 220-240V 50-60Hz, with 9 CREE XP-E LED. IP66 rating.