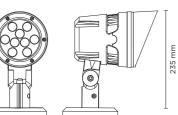

## **SKY MEDIUM**

Projector for outdoor installation on a façade/wall. Phospho-chromatised and polyester powder coated die-cast copper-free aluminium body, base and anti-glare visor, tempered safety glass, moulded silicone gasket and stainless steel screws. Built-in LED driver 220-240V 50-60Hz, with 9 CREE XP-E LED. IP66 rating.

## **Technical data**

| Wattage      | 11 WATT                                                            |  |
|--------------|--------------------------------------------------------------------|--|
| IP Rating    | IP66                                                               |  |
| IK Rating    | IK08                                                               |  |
| Material     | High corrosion resistance<br>die-cast copper-free<br>aluminum body |  |
| Coating      | Polyester powder coating<br>with phosphocromating<br>pre-finish    |  |
| Light source | NR. 9 CREE "XP-E" LED                                              |  |
| Screws       | Stainless steel                                                    |  |
| Transformer  | Electronic power supply<br>220/240V 50/60Hz<br>built-in            |  |
| Gasket       | Silicone rubber                                                    |  |
| Glass        | Tempered                                                           |  |
| Anti-glare   | Visor                                                              |  |
| Power cable  | 1 mt. neoprene power cable included                                |  |
| Gross weight | 2,20 Kg                                                            |  |
|              |                                                                    |  |