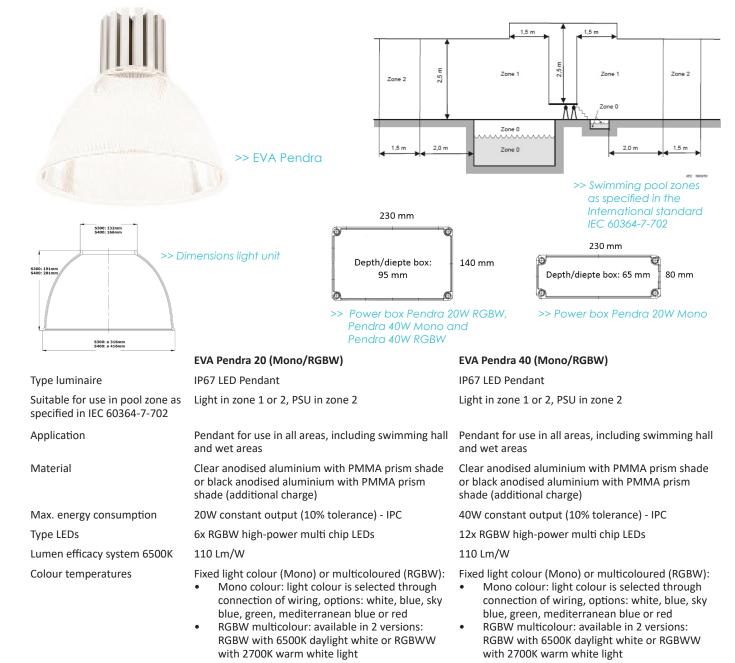

# EVA Pendra | LED Pendant

EVA Optic is specialist developer of high quality LED solutions for swimming pools and indoor sports facilities.

All products are developed and manufactured inhouse in the Netherlands.