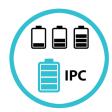

Driving technology Mono: 1-10Vdc RGBW: DMX 512

Max. cable length 100m (7x2,5mm²)

Working temp. powerbox -20°C to +40°C

Type of powerbox IP65

Protections Short circuit, overload, overvoltage, SELV

equivalent, Class 2 output, double insulated

Short circuit, overload, overvoltage, SELV equivalent, Class 2 output, double insulated

S300: ø 316 mm, S400: ø 416 mm

2x0.25mm<sup>2</sup>)

100-240 Vac / 24Vdc Mono: 1-10Vdc

RGBW: DMX 512

100m (7x2,5mm<sup>2</sup>)