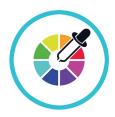

Max. working temperature 40°

Diameter S30

S300: ø 316 mm, S400: ø 416 mm

Depth luminaire 281 mn

Cable length luminaire 10m (7 wires, whereof 1x1.0mm², 4x0.5mm² and

2x0.25mm²)

Driver input/output 100-240 Vac / 24Vdc

-20°C to +40°C

IP65

10m (7 wires, whereof 1x1.0mm<sup>2</sup>, 4x0.5mm<sup>2</sup> and