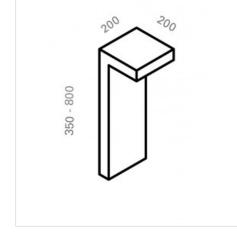

## **PRODUCT FEATURES**

| Mounting method               | floor            |
|-------------------------------|------------------|
| Wattage                       | 8W               |
| Color temperature             | 2700K            |
| Color rendering index         | >80              |
| Optics                        | 150x30°          |
| Source luminous flux          | 1050 lm          |
| Luminous flux                 | 747 lm           |
| Fitting efficiency            | 93 lm/W          |
| Ballast                       | included         |
| Protocol                      | On/Off           |
| Energy efficiency class       | A++              |
| Weight                        | 11 Kg            |
| Dimension                     | 200x200 H 800 mm |
| Protection degree             | IP65             |
| Adjustable                    | No               |
| Drive-over                    | No               |
| Walk-over                     | No               |
| Circular shape                | No               |
| Oval shape                    | No               |
| Soft-rotate & slide mechanism | No               |
| Square shape                  | No               |
| Exagonal shape                | No               |
| Rectangular shape             | No               |

All the dimensions are detailed in millimeters: if not different stated EN605981 compliant Luminous flux and connected electrical load are subject to an initial tolerance of +/- 10%. Unless stated otherwise, these values apply to an ambient temperature of 25°C. We reserve the right to chage our products at any time