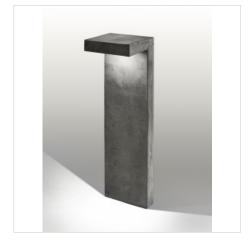

## **PRODUCT DESCRIPTION**

Floor outdoor direct emission lamp, complete of led 8W, color rendering index CRI >80. Body in CementoLight, hand-crafted finishing.

## **PRODUCT FEATURES**

| Mounting method               | floor            |
|-------------------------------|------------------|
| Wattage                       | 8W               |
| Color temperature             | 2700K            |
| Color rendering index         | >80              |
| Optics                        | 150x30°          |
| Source luminous flux          | 1050 lm          |
| Luminous flux                 | 747 lm           |
| Fitting efficiency            | 93 lm/W          |
| Ballast                       | included         |
| Protocol                      | On/Off           |
| Energy efficiency class       | A++              |
| Weight                        | 11 Kg            |
| Dimension                     | 200x200 H 800 mm |
| Protection degree             | IP65             |
| Adjustable                    | No               |
| Drive-over                    | No               |
| Walk-over                     | No               |
| Circular shape                | No               |
| Oval shape                    | No               |
| Soft-rotate & slide mechanism | No               |
| Square shape                  | No               |
| Exagonal shape                | No               |
| Rectangular shape             | No               |